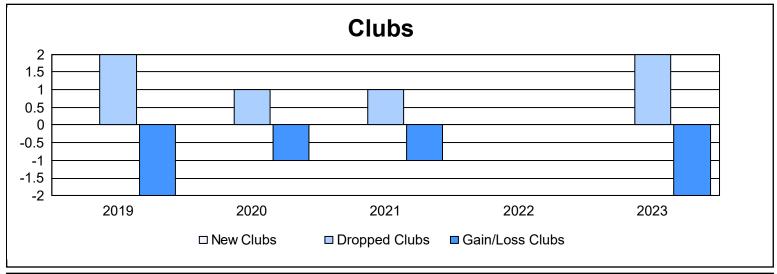

District 43 K

As of June 2023 Cumulative

| Year      | New<br>Clubs | Dropped<br>Clubs | Gain/<br>Loss<br>Clubs | New<br>Members | Charter<br>Members | Reinstate<br>Members | Transfer<br>Members | Total<br>Member<br>Added | Total<br>Members<br>Dropped | Gain/<br>Loss<br>Members |
|-----------|--------------|------------------|------------------------|----------------|--------------------|----------------------|---------------------|--------------------------|-----------------------------|--------------------------|
| 2018-2019 | 0            | 2                | -2                     | 179            | 0                  | 1                    | 8                   | 188                      | 382                         | -194                     |
| 2019-2020 | 0            | 1                | -1                     | 91             | 1                  | 8                    | 3                   | 103                      | 243                         | -140                     |
| 2020-2021 | 0            | 1                | -1                     | 134            | 0                  | 10                   | 5                   | 149                      | 232                         | -83                      |
| 2021-2022 | 0            | 0                | 0                      | 238            | 3                  | 16                   | 7                   | 264                      | 208                         | 56                       |
| 2022-2023 | 0            | 2                | -2                     | 231            | 0                  | 6                    | 12                  | 249                      | 209                         | 40                       |
| Average   | 0            | 1                | -1                     | 175            | 1                  | 8                    | 7                   | 191                      | 255                         | -64                      |